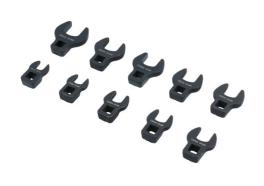

## Crows Foot Wrench Set 3/8D 10pc

A heavy duty ten piece set of 3/8"D crows foot wrenches in a full range of sizes from 10mm to 19mm, for use with extension bar and ratchet. The wrenches are manufactured from chrome molybdenum with a black finish for strength and durability and are presented in a fitted case for safe storage. A quality set designed for professional automotive use.

## **Additional Information**

- Sizes: 10, 11, 12, 13, 14, 15, 16, 17, 18 and 19mm.
- Specifically designed for use with 3/8"D extension.
- Manufactured from chrome molybdenum with black finish.
- Supplied in a blow mould storage case.
- Larger set also available. Please see Laser Part No. 4713 (1/2"D set).