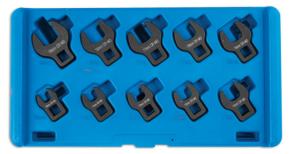

## Crows Foot Wrench Set 3/8D 10pc

A heavy duty ten piece set of 3/8"D crows foot wrenches in a full range of sizes from 10mm to 19mm, for use with extension bar and ratchet. The wrenches are manufactured from chrome molybdenum with a black finish for strength and durability and are presented in a fitted case for safe storage. A quality set designed for professional automotive use.

## **Additional Information**

- Sizes: 10, 11, 12, 13, 14, 15, 16, 17, 18 and 19mm.
- Specifically designed for use with 3/8"D extension.
- Manufactured from chrome molybdenum with black finish.
- Supplied in a blow mould storage case.
- Larger set also available. Please see Laser Part No. 4713 (1/2"D set).