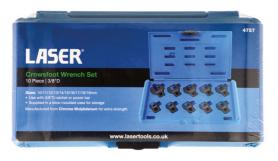

## LASER®

## Crows Foot Wrench Set 3/8D 10pc

A heavy duty ten piece set of 3/8"D crows foot wrenches in a full range of sizes from 10mm to 19mm, for use with extension bar and ratchet. The wrenches are manufactured from chrome molybdenum with a black finish for strength and durability and are presented in a fitted case for safe storage. A quality set designed for professional automotive use.

## **Additional Information**

- Sizes: 10, 11, 12, 13, 14, 15, 16, 17, 18 and 19mm.
- Specifically designed for use with 3/8"D extension.
- Manufactured from chrome molybdenum with black finish.
- Supplied in a blow mould storage case.
- Larger set also available. Please see Laser Part No. 4713 (1/2"D set).