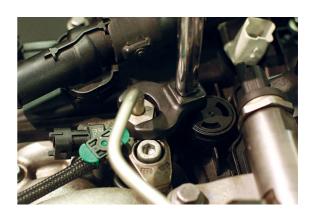

## Crows Foot Wrench Set 3/8D 10pc

A heavy duty ten piece set of 3/8"D crows foot wrenches in a full range of sizes from 10mm to 19mm, for use with extension bar and ratchet. The wrenches are manufactured from chrome molybdenum with a black finish for strength and durability and are presented in a fitted case for safe storage. A quality set designed for professional automotive use.