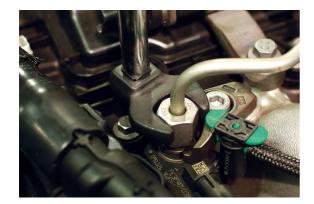

## Crows Foot Wrench Set 3/8D 10pc

A heavy duty ten piece set of 3/8"D crows foot wrenches in a full range of sizes from 10mm to 19mm, for use with extension bar and ratchet. The wrenches are manufactured from chrome molybdenum with a black finish for strength and durability and are presented in a fitted case for safe storage. A quality set designed for professional automotive use.